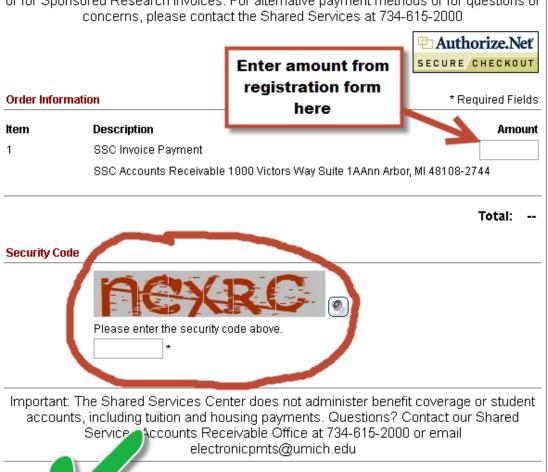

## What information do I need to pay an invoice online?

Total amount from registration form

Continue

- Invoice Number = OPTECH2019
- Description= name of person registering
- Credit card information

1)

Note: The University of Michigan does not take credit card payments in excess of \$10,000 or for Sponsored Research invoices. For alternative payment methods or for questions or concerns, please contact the Shared Services at 734-615-2000

| \$10,000 or         |                        | ored Re                                             | esearch ir         | voices       | take credit ca<br>For alternat<br>D19 here | ive p  |                            | nethod  | ls or for   |
|---------------------|------------------------|-----------------------------------------------------|--------------------|--------------|--------------------------------------------|--------|----------------------------|---------|-------------|
| Order Inform        | ation                  |                                                     |                    |              |                                            |        | <u>u</u>                   | * Requ  | ired Fields |
|                     |                        |                                                     |                    |              | Invoice Num                                | ber:   | OPTECI                     | H2019   | *           |
| Description:        | TVI                    | be yo                                               | our n              | am           | e here                                     |        |                            |         |             |
| Item                | Description            |                                                     |                    | Qty          | Taxable                                    |        | Unit Price                 | ;       | Item Tota   |
| 1                   | SSC Invoice<br>Payment |                                                     |                    | 1 N \$3      |                                            |        | 325.00 (USD) \$325.00 (USD |         |             |
|                     |                        |                                                     | ed amount          |              |                                            |        |                            |         |             |
|                     |                        |                                                     |                    |              |                                            |        | Total:                     | \$325.0 | 00 (USD     |
| Payment Information |                        | Complete form below and then click "Pay Now" button |                    |              |                                            |        |                            |         |             |
|                     |                        | VISA                                                | Messer Card (WALE) | Carda DISCOA | VER O O                                    |        |                            |         |             |
| Card Number:        |                        | * (enter number without spaces or dashes)           |                    |              |                                            |        |                            |         |             |
| Expiration Date:    |                        | * (mmyy)                                            |                    |              |                                            |        |                            |         |             |
| Billing Inform      | ation                  |                                                     |                    |              |                                            |        |                            |         |             |
| С                   | ustomer ID:            |                                                     |                    |              |                                            |        |                            |         |             |
|                     | First Name:            |                                                     |                    | *            | Last                                       | Nam    | e:                         |         | *           |
| Address:            |                        |                                                     |                    |              |                                            |        |                            |         |             |
|                     | City:                  |                                                     |                    |              |                                            |        |                            |         |             |
| State/Province:     |                        |                                                     |                    |              | Zip/Posta                                  | ıl Cod | e:                         |         |             |
|                     | Country:               |                                                     |                    |              |                                            |        |                            |         |             |
| Fmail <sup>.</sup>  |                        |                                                     |                    |              |                                            |        |                            | *       |             |